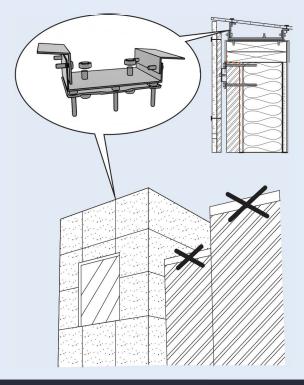

## **ROOF EDGE** BRACKET Adjustable + Versatile

The Panel Plate Roof Edge Bracket is a robust assembly that secures facade panels to the wood blocking at the roof edge over the roof membrane without voiding the roof membrane warranty.

- Creates the wrap-around look at the roof edge.
- · Creates proper drainage back onto the roof.
- · Creates proper ventilation for rain screen panels that need airspace at the top of the wall.
- · Engineered to withstand high wind uplift pressures.
- · Replaces unsightly roof membrane edge securement.
- · Eliminates the need to pick out colors and metal gauge for the roof securment.